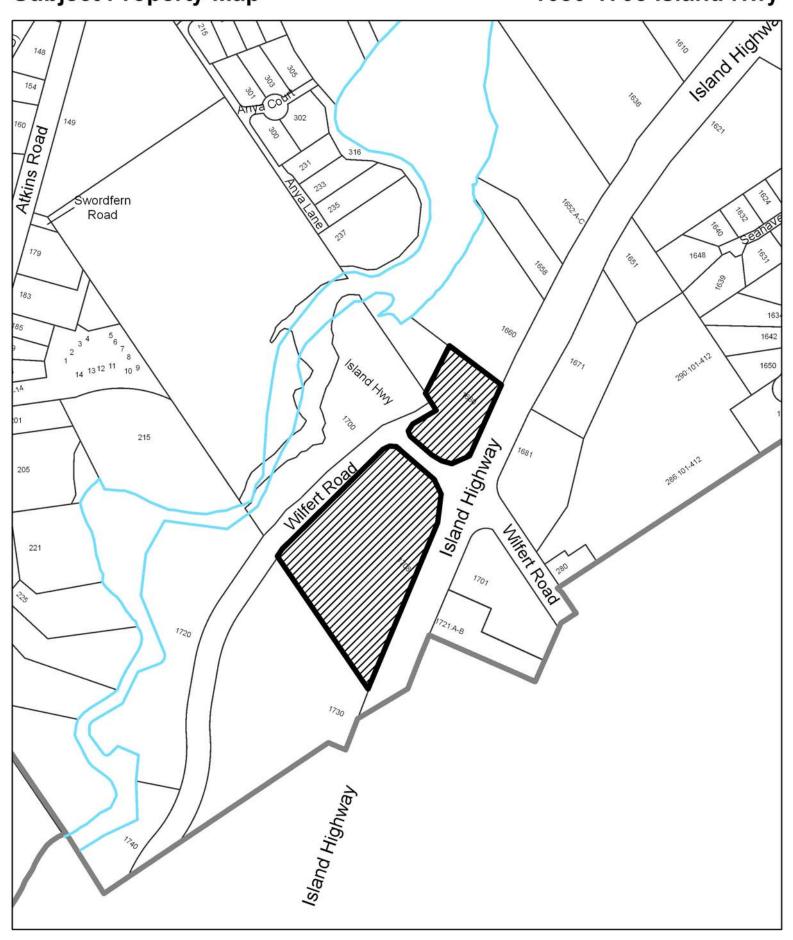

## TOWN OF VIEW ROYAL NOTICE OF PROCESSING AN APPLICATION FOR A FORM AND CHARACTER DEVELOPMENT PERMIT WITH VARIANCES

**NOTICE IS HEREBY GIVEN** that an application for a Form and Character Development Permit with variances is being considered for the property at **1680-1708 Island Highway (Elements Casino)** as shown boldly outlined on the map on the reverse side of this Notice. The affected lot is legally described as:

LOT A, SECTION 98, ESQUIMALT DISTRICT, PLAN EPP65623

Development Permit 2017/06-2 addresses signs.

Development Permit 2017/06-2 addresses the following variance within Land Use Bylaw No. 35, 1990:

Variance to Section 49.2, the prohibition on moving signs

## 1680-1708 Island Hwy